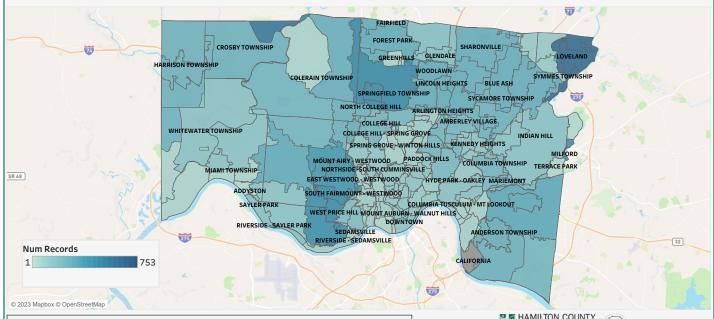

## Map of COVID-19 Cases for Hamilton County by Zip Code

Date Filter: Click on the date or use the slider bar to change the time frame of the map below

January 1, 2023 to October 11, 2023