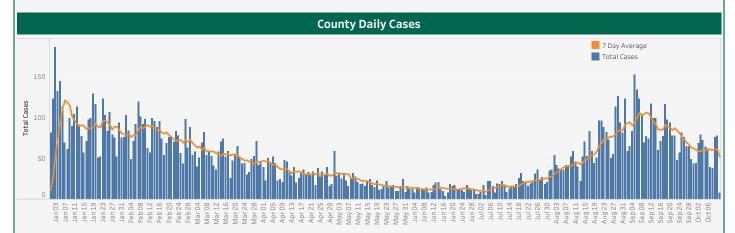

## Hamilton County COVID-19 Cases

Cases

Hospitalizations

Deaths

14,491

493

108

<u>Date Filter:</u> Click on the date or use the slider bar to change the time frame of the totals above and the chart below. January 1, 2023 to October 11, 2023

## Data Notes

Epicurves for cases are created using date reported to local health department. The most recent values in the Epicurves ari preliminary and subject to change.

To align with the Ohio Department of Health definition for deaths, the calculation for the number of deaths has been refined to include those marked for death from illness. Many cases are currently pending this designation.