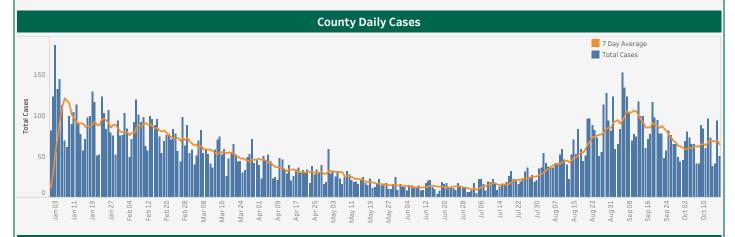

## Hamilton County COVID-19 Cases

Cases

Hospitalizations

Deaths

14,967

517

109

<u>Date Filter:</u> Click on the date or use the slider bar to change the time frame of the totals above and the chart below.

January 1, 2023 to October 18, 2023

## Data Notes

Epicurves for cases are created using date reported to local health department. The most recent values in the Epicurves are preliminary and subject to change.

To align with the Ohio Department of Health definition for deaths, the calculation for the number of deaths has been refined to include those marked for death from illness. Many cases are currently pending this designation.