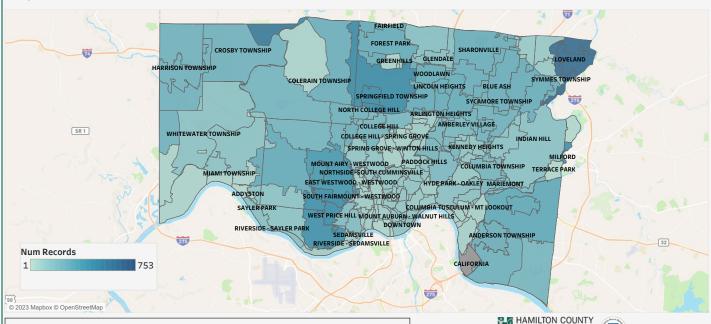

## Map of COVID-19 Cases for Hamilton County by Zip Code

Date Filter: Click on the date or use the slider bar to change the time frame of the map below

January 1, 2023 to October 18, 2023