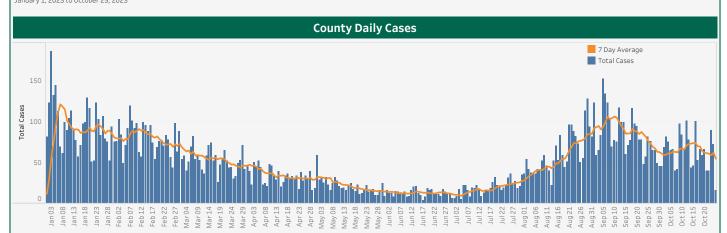

## Hamilton County COVID-19 Cases

Cases

Hospitalizations

Deaths

15,468

531

112

<u>Date Filter:</u> Click on the date or use the slider bar to change the time frame of the totals above and the chart below. January 1, 2023 to October 25, 2023

## Data Notes

Epicurves for cases are created using date reported to local health department. The most recent values in the Epicurves are preliminary and subject to change.

To align with the Ohio Department of Health definition for deaths, the calculation for the number of deaths has been refined to include those marked for death from illness. Many cases are currently pending this designation.