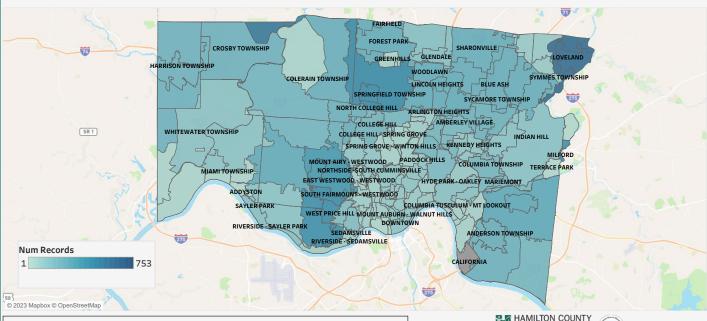

## Map of COVID-19 Cases for Hamilton County by Zip Code

**Date Filter:** Click on the date or use the slider bar to change the time frame of the map below.

January 1, 2023 to October 25, 2023