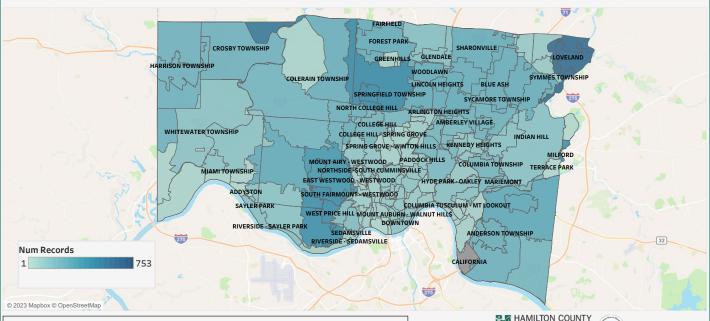

## Map of COVID-19 Cases for Hamilton County by Zip Code

<u>Date Filter:</u> Click on the date or use the slider bar to change the time frame of the map below.

January 1, 2023 to November 15, 2023