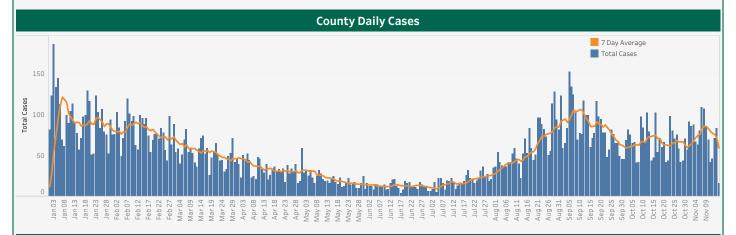

## Hamilton County COVID-19 Cases

Cases

Hospitalizations

Deaths

17,005

574

119

<u>Date Filter:</u> Click on the date or use the slider bar to change the time frame of the totals above and the chart below.

January 1, 2023 to November 15, 2023

## Data Notes

Epicurves for cases are created using date reported to local health department. The most recent values in the Epicurves are preliminary and subject to change.

To align with the Ohio Department of Health definition for deaths, the calculation for the number of deaths has been refined to include those marked for death from illness. Many cases are currently pending this designation.