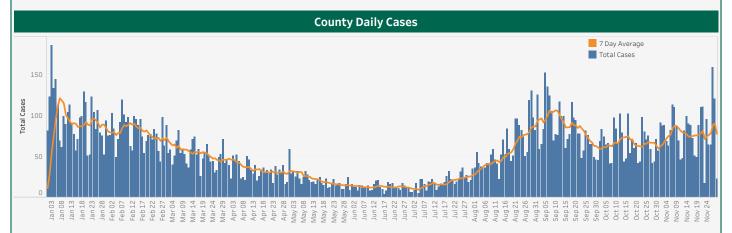

## Hamilton County COVID-19 Cases

Cases

Hospitalizations

Deaths

18,262

607

124

<u>Date Filter:</u> Click on the date or use the slider bar to change the time frame of the totals above and the chart below.

January 1, 2023 to November 29, 2023

## Data Notes

Epicurves for cases are created using date reported to local health department. The most recent values in the Epicurves are preliminary and subject to change.

To align with the Ohio Department of Health definition for deaths, the calculation for the number of deaths has been refined to include those marked for death from illness. Many cases are currently pending this designation.