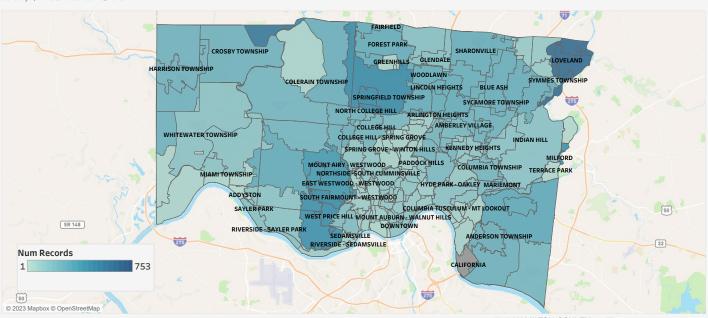

## Map of COVID-19 Cases for Hamilton County by Zip Code

Date Filter: Click on the date or use the slider bar to change the time frame of the map below

January 1, 2023 to November 29, 2023