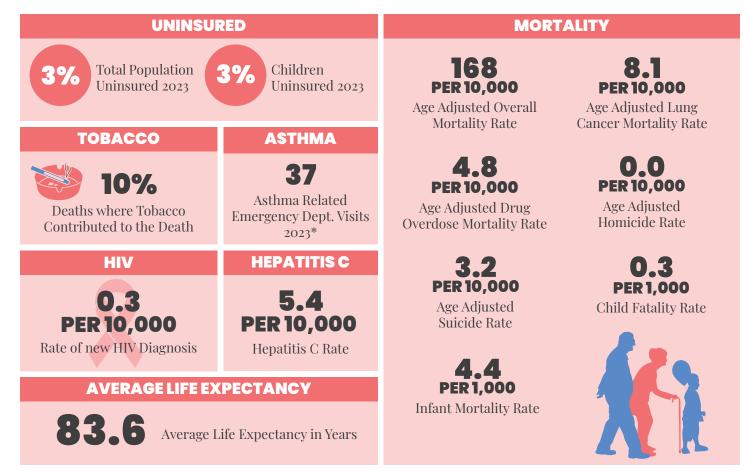

### HEALTHCARE & HEALTH OUTCOMES | 2019-2023

\*NOTE | This data is ZIP codes that cover Blue Ash. These ZIP codes are: 45236, 45241, 45242