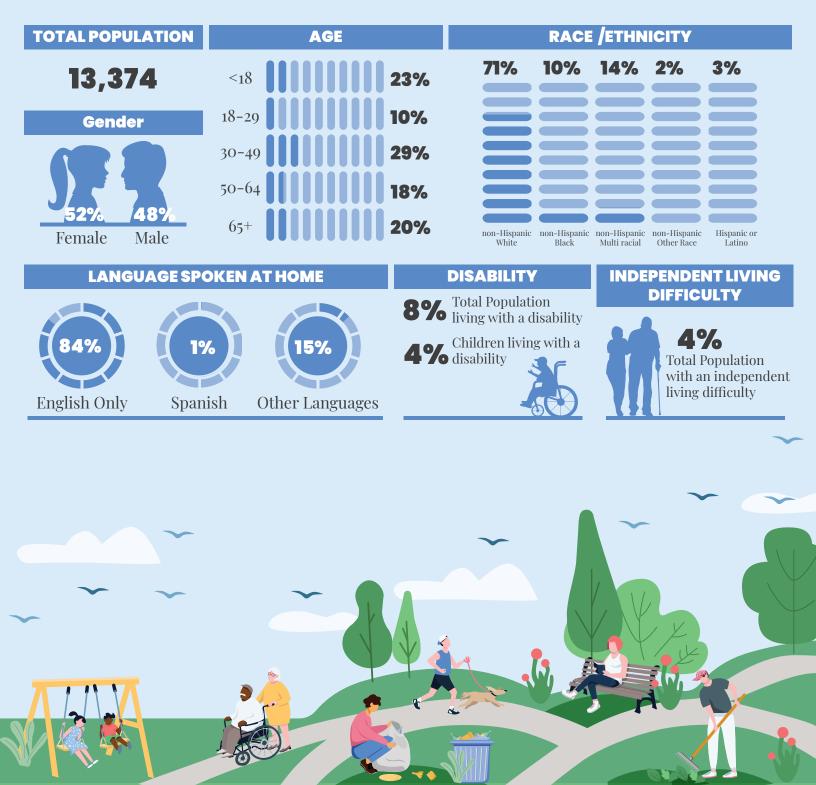

# Community Data Profile **BLUE ASH** • 2025 •

### DEMOGRAPHICS | 2023



### ECONOMIC STABILITY | 2023



### NEIGHBORHOOD & BUILT ENVIRONMENT | 2023

|                                           | LANDFILL DIVERSION                  | INTERNET    | ACCESS<br>Households                     | DISCONNEC       | TED YOUTH                    |
|-------------------------------------------|-------------------------------------|-------------|------------------------------------------|-----------------|------------------------------|
| <b>4.5%</b><br>Homes Built<br>Before 1979 | 32.6%<br>Diversion Rate             | 96%         | Households<br>with<br>Internet<br>Access |                 | 19 who are<br>Vorking nor in |
| МОТС                                      | OR VEHICLE CRASHES                  |             | CONF                                     | IRMED NUI