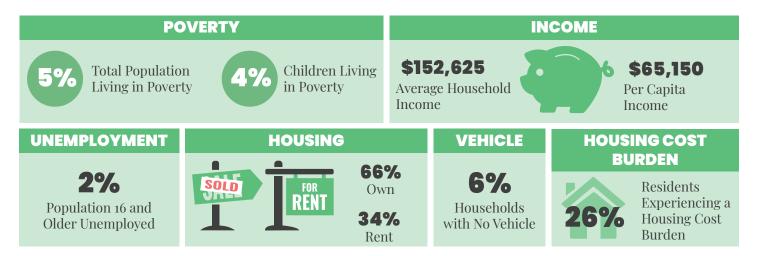

# Community Data Profile **BLUE ASH** • 2025 •

### DEMOGRAPHICS | 2023



### ECONOMIC STABILITY | 2023



### NEIGHBORHOOD & BUILT ENVIRONMENT | 2023

|                                           | LANDFILL DIVERSION                  | INTERNET    | ACCESS<br>Households                     | DISCONNEC       | TED YOUTH                    |
|-------------------------------------------|-------------------------------------|-------------|------------------------------------------|-----------------|------------------------------|
| <b>4.5%</b><br>Homes Built<br>Before 1979 | 32.6%<br>Diversion Rate             | 96%         | Households<br>with<br>Internet<br>Access |                 | 19 who are<br>Vorking nor in |
| МОТС                                      | OR VEHICLE CRASHES                  |             | CONF                                     | IRMED NUISAN    | CES, 2024